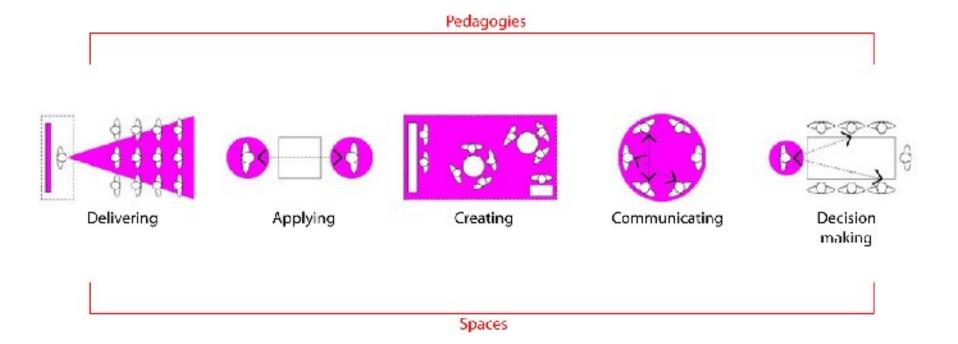

## Linking pedagogy to space

Design Issues: Physical constraints

- Flexibility of structure
- Flexibility of walls
- Do we design one large space which offers a number of different uses

or

Do we design a series of different spaces