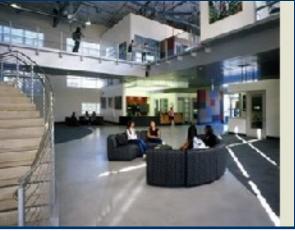

## Linking pedagogy to space

Design Issues: Physical constraints

- Flexibility of structure
- Flexibility of walls
- Do we design one large space which offers a number of different uses

or

Do we design a series of different spaces