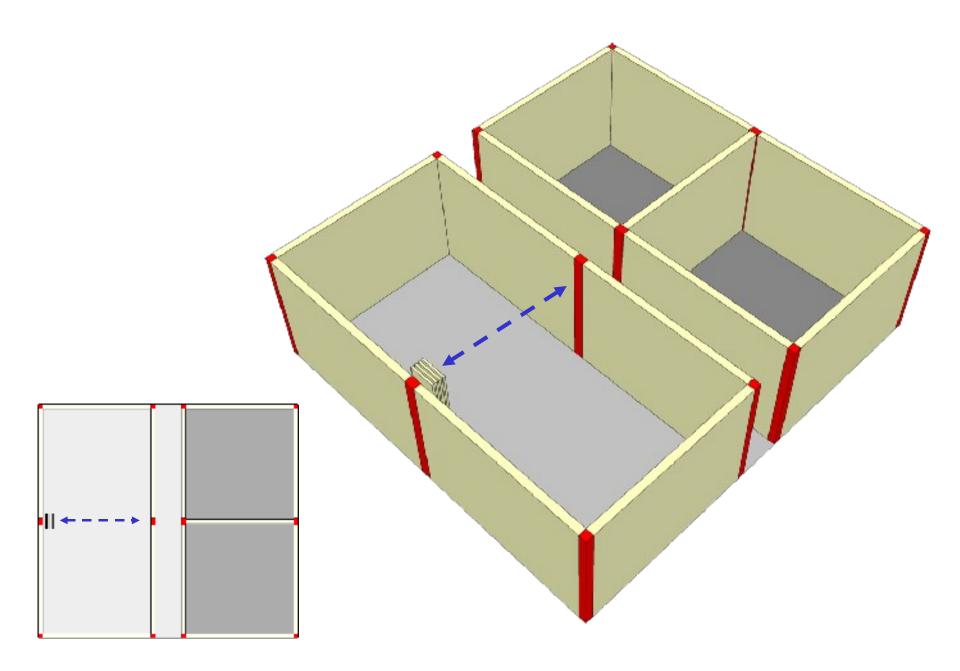

## Linking pedagogy to space

Design Issues: Physical constraints

- Flexibility of structure
- Flexibility of walls
- Do we design one large space which offers a number of different uses

or

Do we design a series of different spaces