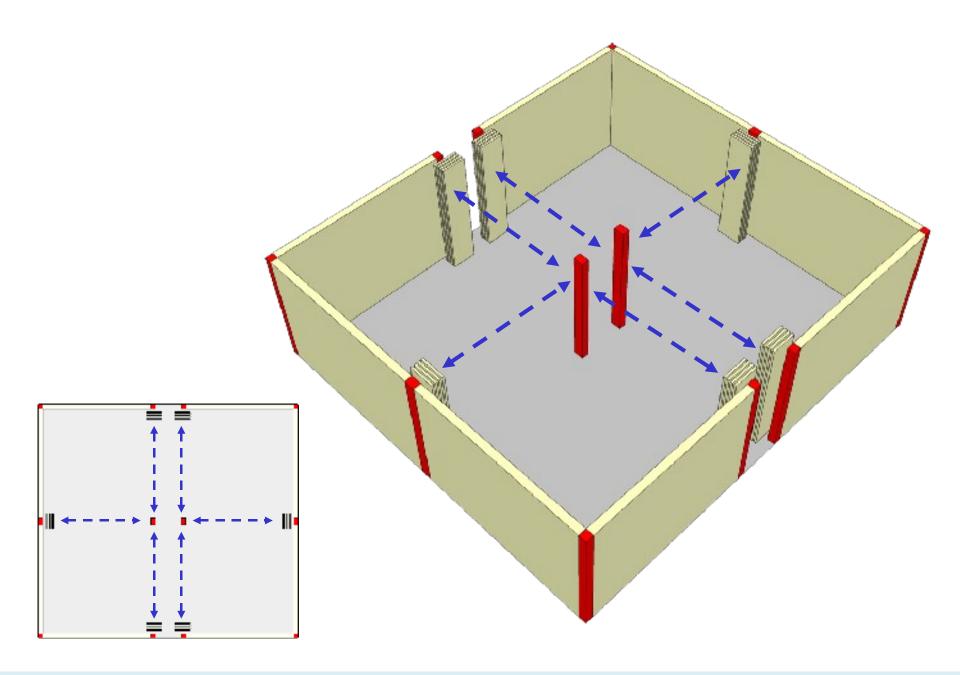

## Linking pedagogy to space

Design Issues: Physical constraints

- Flexibility of structure
- Flexibility of walls
- Do we design one large space which offers a number of different uses

or

Do we design a series of different spaces