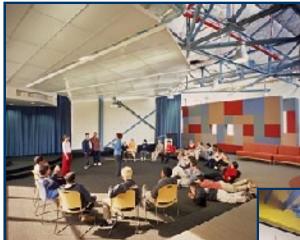

## Linking pedagogy to space

Design Issues: Physical constraints

- Flexibility of structure
- Flexibility of walls
- Do we design one large space which offers a number of different uses

or

Do we design a series of different spaces