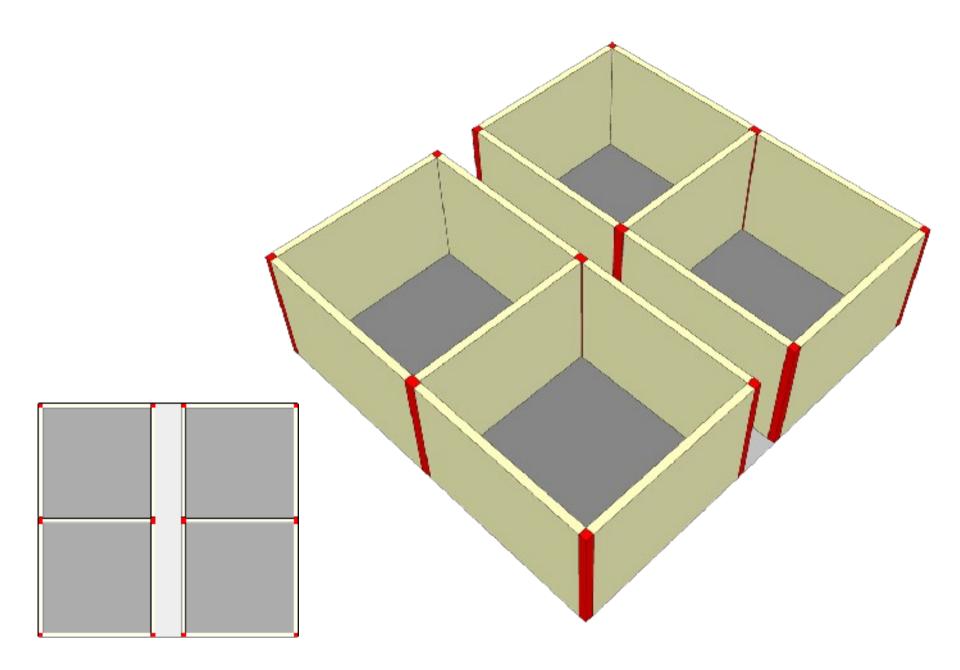

## Linking pedagogy to space

Design Issues: Physical constraints

- Flexibility of structure
- Flexibility of walls
- Do we design one large space which offers a number of different uses

or

Do we design a series of different spaces