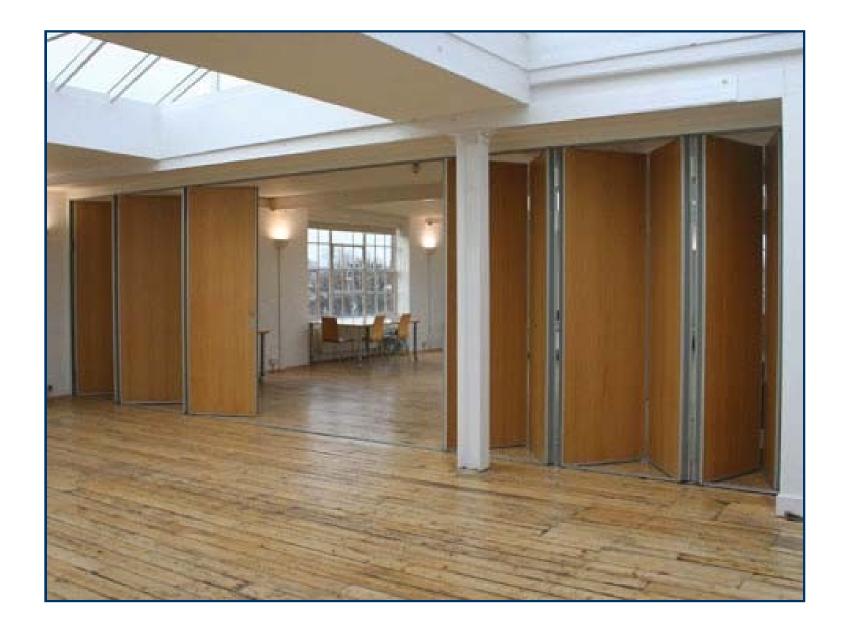

## Linking pedagogy to space

Design Issues: Physical constraints

- Flexibility of structure
- Flexibility of walls
- Do we design one large space which offers a number of different uses

or

Do we design a series of different spaces