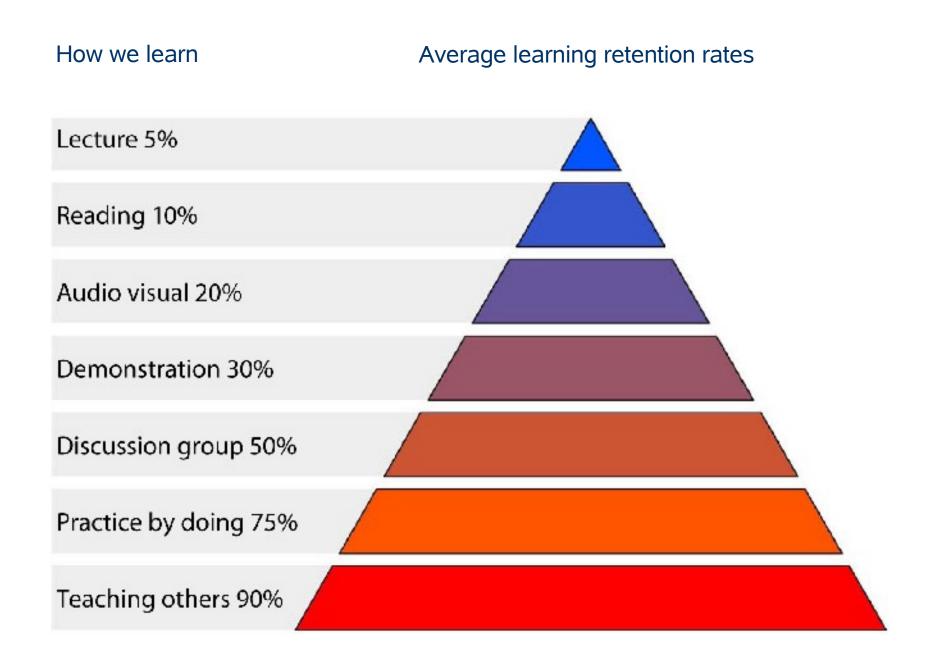

## Linking pedagogy to space

Design Issues: Physical constraints

- Flexibility of structure
- Flexibility of walls
- Do we design one large space which offers a number of different uses

or

Do we design a series of different spaces