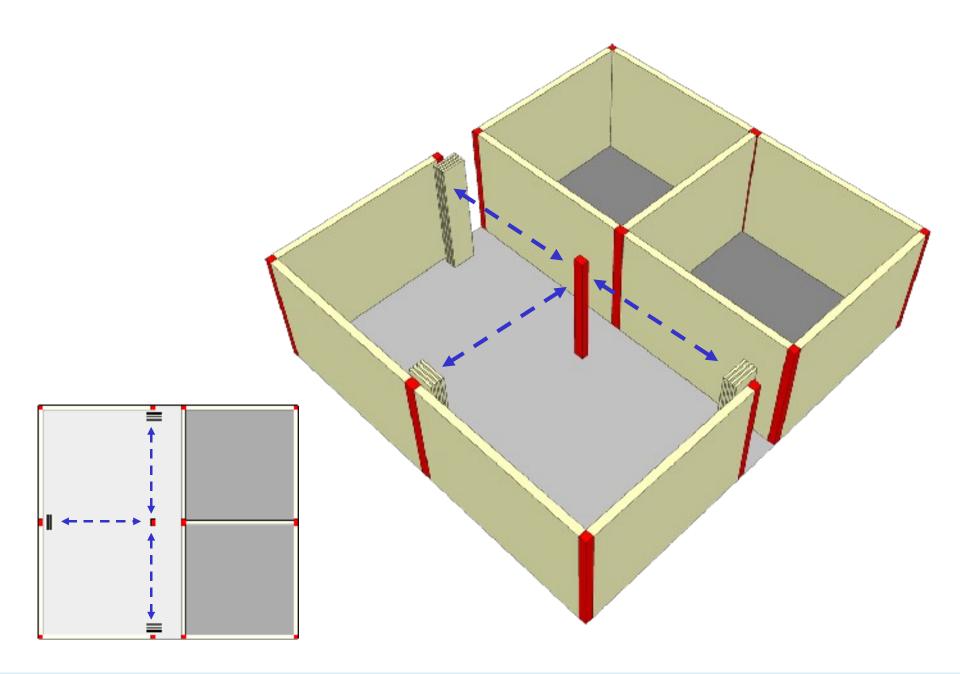

## Linking pedagogy to space

Design Issues: Physical constraints

- Flexibility of structure
- Flexibility of walls
- Do we design one large space which offers a number of different uses

or

Do we design a series of different spaces