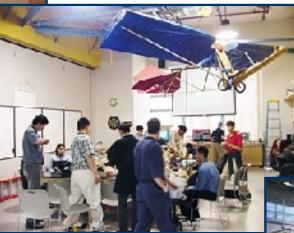

## Linking pedagogy to space

Design Issues: Physical constraints

- Flexibility of structure
- Flexibility of walls
- Do we design one large space which offers a number of different uses

or

Do we design a series of different spaces