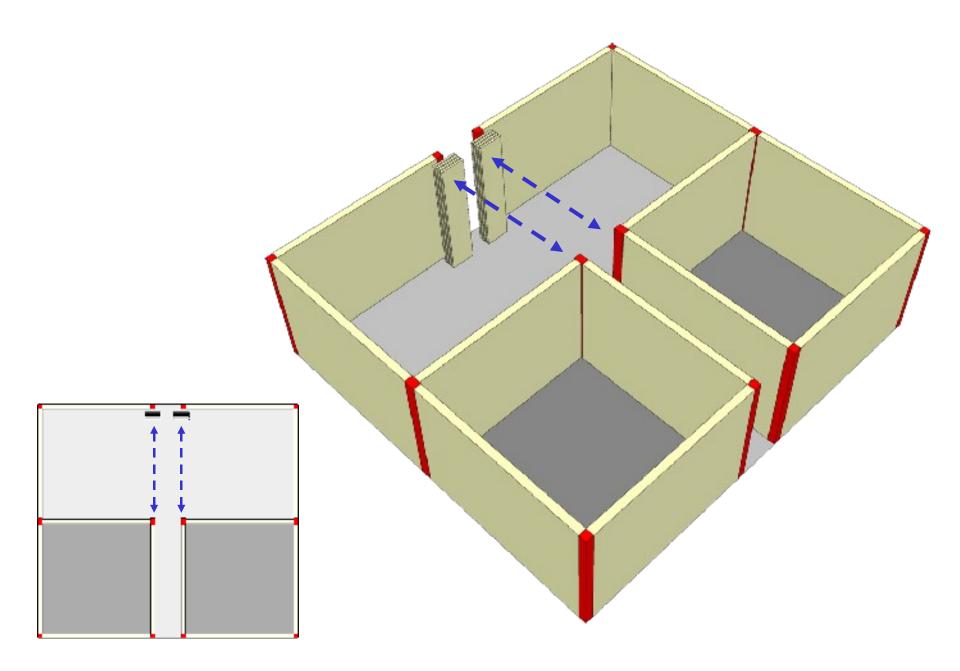

## Linking pedagogy to space

Design Issues: Physical constraints

- Flexibility of structure
- Flexibility of walls
- Do we design one large space which offers a number of different uses

or

Do we design a series of different spaces